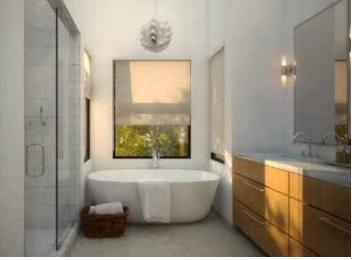

## DESERT BUNGALOW | 3,660 SQUARE FEET, 4 BEDROOM

A family on the go will appreciate the single-story floor plan of the 3,660-square-foot Desert Bungalow. The four bedrooms and four and a half baths are centered on a great room designed for entertaining, while the generous covered patio accentuates The Summit Club's indoor-outdoor lifestyle. This is the place to host a festive barbecue or lounge by the pool and spa.