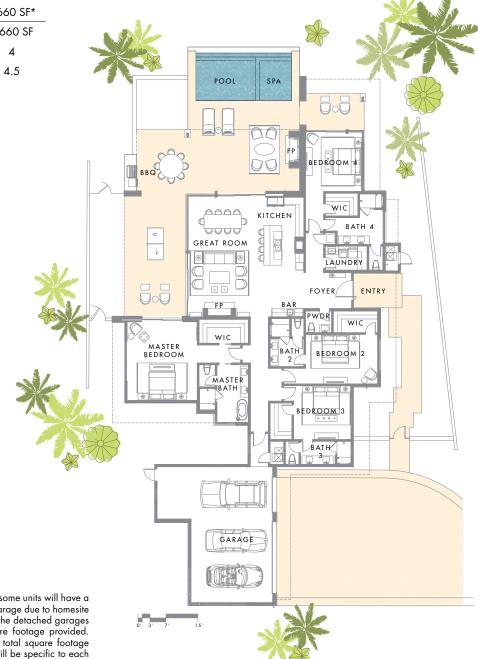

## FLOOR PLAN

 Total SQ Footage
 3,660 SF\*

 Main Level
 3,660 SF

 Bedrooms
 4

 Bathrooms
 4.5

This is a standard representation; some units will have a mirrored plan and/or detached garage due to homesite configuration. When applicable, the detached garages are included in the overall square footage provided. Room and patio dimensions and total square footage are for general reference, sizes will be specific to each unit and subject to change.

MAIN LEVEL

THE SUMMIT CLUB