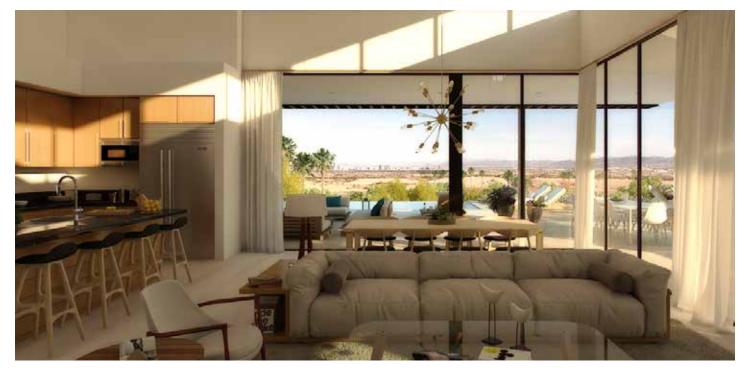

## DESERT BUNGALOW | 3,660 SQUARE FEET, 4 BEDROOM

A family on the go will appreciate the single-story floor plan of the 3,660-square-foot Desert Bungalow. The four bedrooms and four and a half baths are centered on a great room designed for entertaining, while the generous covered patio accentuates The Summit Club's indoor-outdoor lifestyle. This is the place to host a festive barbecue or lounge by the pool and spa.