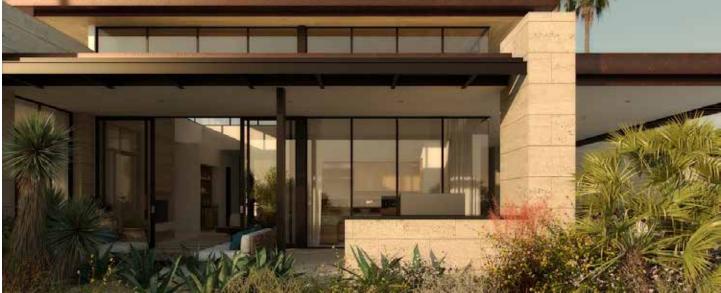

## DESERT BUNGALOW | 3,660 SQUARE FEET, 4 BEDROOM

A family on the go will appreciate the single-story floor plan of the 3,660-square-foot Desert Bungalow. The four bedrooms and four and a half baths are centered on a great room designed for entertaining, while the generous covered patio accentuates The Summit Club's indoor-outdoor lifestyle. This is the place to host a festive barbecue or lounge by the pool and spa.