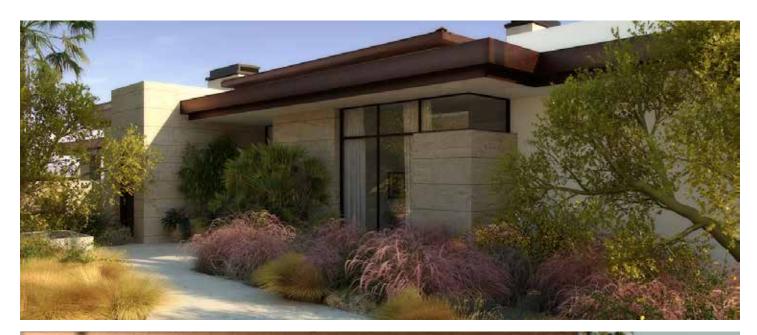

## DESERT BUNGALOW | 3,660 SQUARE FEET, 4 BEDROOM

A family on the go will appreciate the single-story floor plan of the 3,660-square-foot Desert Bungalow. The four bedrooms and four and a half baths are centered on a great room designed for entertaining, while the generous covered patio accentuates The Summit Club's indoor-outdoor lifestyle. This is the place to host a festive barbecue or lounge by the pool and spa.