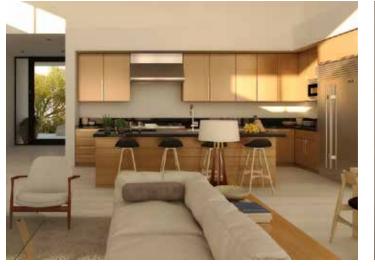

## DESERT BUNGALOW | 3,660 SQUARE FEET, 4 BEDROOM

A family on the go will appreciate the single-story floor plan of the 3,660-square-foot Desert Bungalow. The four bedrooms and four and a half baths are centered on a great room designed for entertaining, while the generous covered patio accentuates The Summit Club's indoor-outdoor lifestyle. This is the place to host a festive barbecue or lounge by the pool and spa.