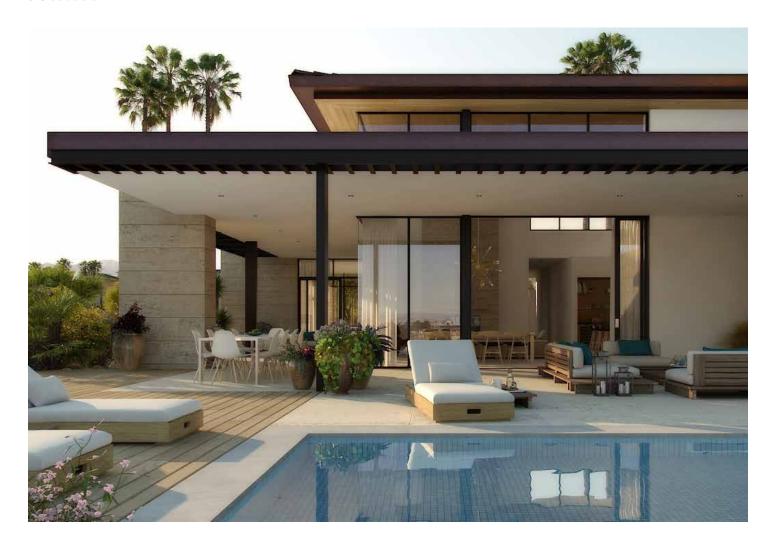

## DESERT BUNGALOW | 3,660 SQUARE FEET, 4 BEDROOM

A family on the go will appreciate the single-story floor plan of the 3,660-square-foot Desert Bungalow. The four bedrooms and four and a half baths are centered on a great room designed for entertaining, while the generous covered patio accentuates The Summit Club's indoor-outdoor lifestyle. This is the place to host a festive barbecue or lounge by the pool and spa.