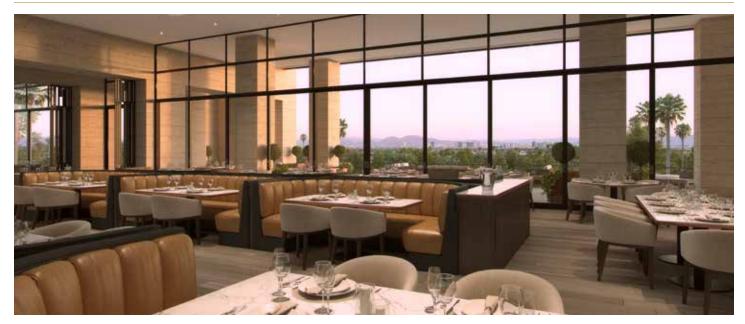

## CLUB TOWER SUITE #3 | 1,920 SQUARE FEET, 2 BEDROOM

Sophisticated and stylish, the Club Tower Suites offer two-and three-bedroom residences ranging from 1,910 to 4,210 square feet, located just steps away from the clubhouse with its array of luxurious amenities. The homes' midcentury-modern style at the epicenter of the community underscores an easygoing lifestyle that will appeal to avid travelers as well as year-round residents.