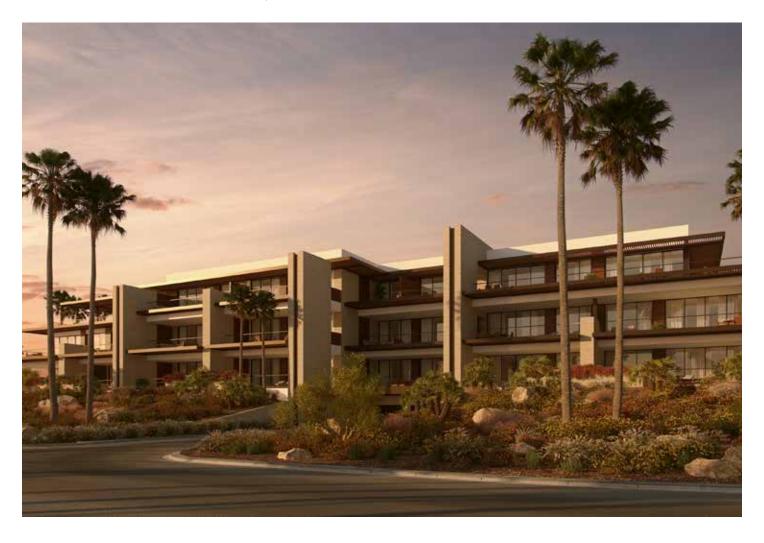

## CLUB TOWER SUITE #3 | 1,920 SQUARE FEET, 2 BEDROOM

Sophisticated and stylish, the Club Tower Suites offer two-and three-bedroom residences ranging from 1,910 to 4,210 square feet, located just steps away from the clubhouse with its array of luxurious amenities. The homes' midcentury-modern style at the epicenter of the community underscores an easygoing lifestyle that will appeal to avid travelers as well as year-round residents.