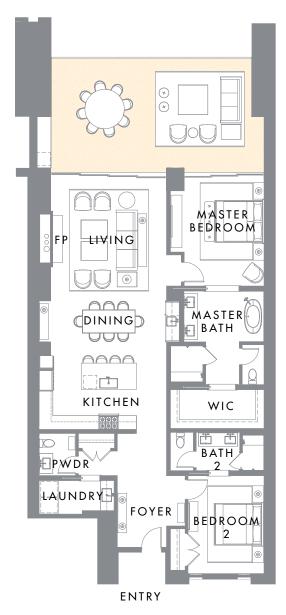

## FLOOR PLAN

| Main Level | 1,920 SF |
|------------|----------|
| Bedrooms   | 2        |
| Bathrooms  | 2.5      |