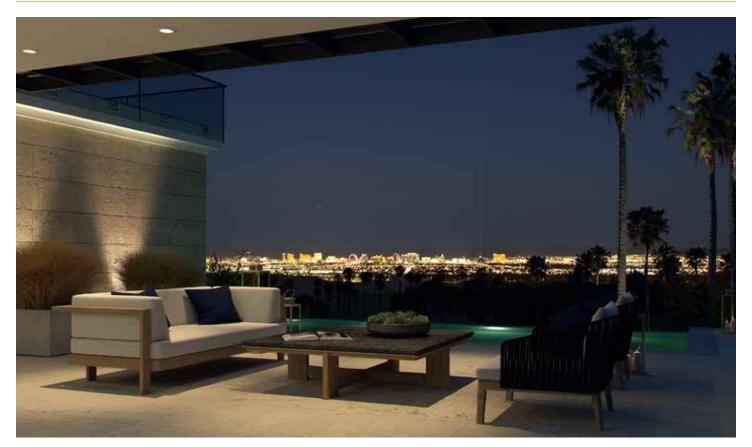

## CLUB TOWER SUITE #3 | 1,920 SQUARE FEET, 2 BEDROOM

Sophisticated and stylish, the Club Tower Suites offer two-and three-bedroom residences ranging from 1,910 to 4,210 square feet, located just steps away from the clubhouse with its array of luxurious amenities. The homes' midcentury-modern style at the epicenter of the community underscores an easygoing lifestyle that will appeal to avid travelers as well as year-round residents.