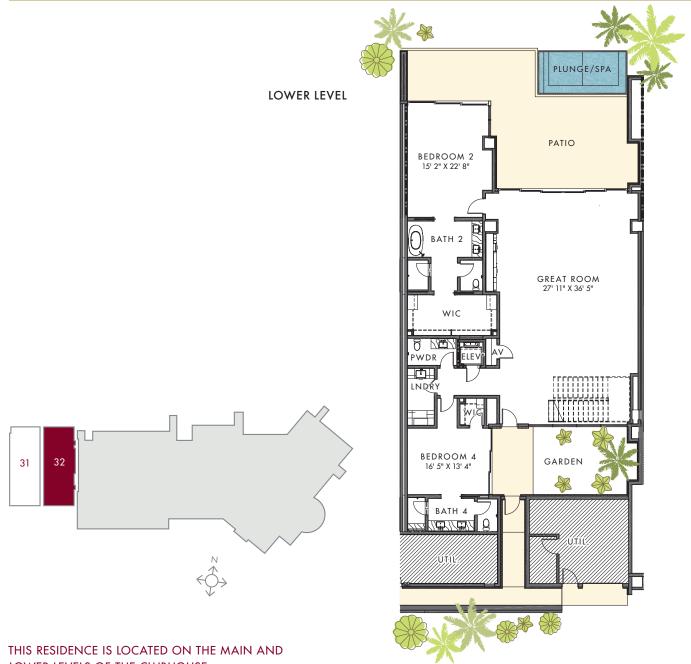

# FLOOR PLAN

| 5,485 SF |
|----------|
| 2,883 SF |
| 2,602 SF |
| 4        |
| 4        |
| 2        |
|          |

MAIN LEVEL

LOWER LEVELS OF THE CLUBHOUSE.

All plans, elevations, dimensions and plan details are subject to change by Developer without notice. Installation locations are approximate and may change at Developer's discretion. This floor plan reflects an optional elevator that can be added to this unit.