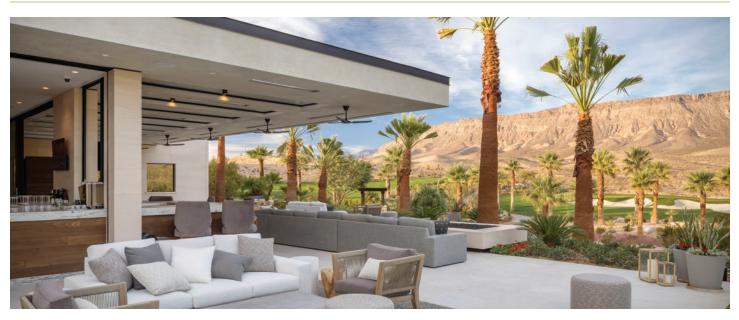

## CLUBHOUSE SUITE #32 | 5,485 SQUARE FEET, 4 BEDROOM

SUMMIT

Located in the heart of The Summit Club with countless luxe amenities at hand, the Clubhouse Suites offer a carefree lifestyle for jetsetters and yearround residents alike. Clubhouse Suite #32 is one of few two-story units available within the Clubhouse, offering unparalleled access to dining, spa facilities and beyond. Featuring a refined garden entryway and views of Red Rock Canyon, Clubhouse Suite #32 offers a distinctive living opportunity in the peak of The Summit.