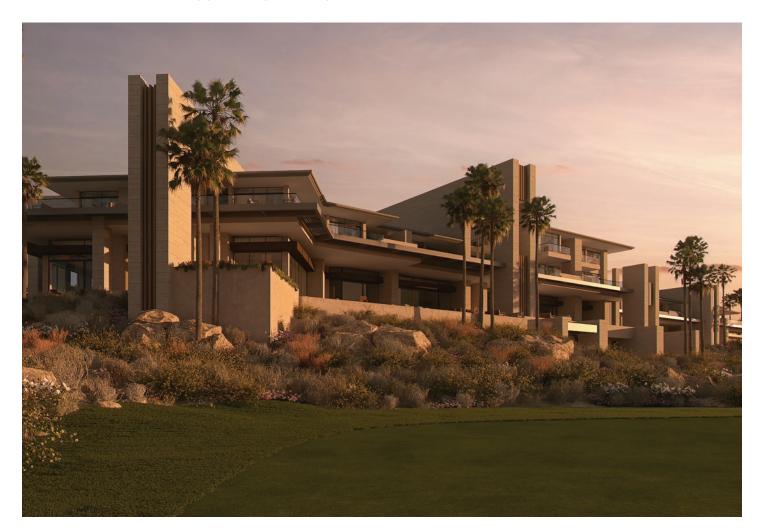

## CLUBHOUSE SUITE #32 | 5,485 SQUARE FEET, 4 BEDROOM

SUMMIT

Located in the heart of The Summit Club with countless luxe amenities at hand, the Clubhouse Suites offer a carefree lifestyle for jetsetters and yearround residents alike. Clubhouse Suite #32 is one of few two-story units available within the Clubhouse, offering unparalleled access to dining, spa facilities and beyond. Featuring a refined garden entryway and views of Red Rock Canyon, Clubhouse Suite #32 offers a distinctive living opportunity in the peak of The Summit.

# FLOOR PLAN

| 5,485 SF |
|----------|
| 2,883 SF |
| 2,602 SF |
| 4        |
| 4        |
| 2        |
|          |

MAIN LEVEL

LOWER LEVELS OF THE CLUBHOUSE.

All plans, elevations, dimensions and plan details are subject to change by Developer without notice. Installation locations are approximate and may change at Developer's discretion. This floor plan reflects an optional elevator that can be added to this unit.