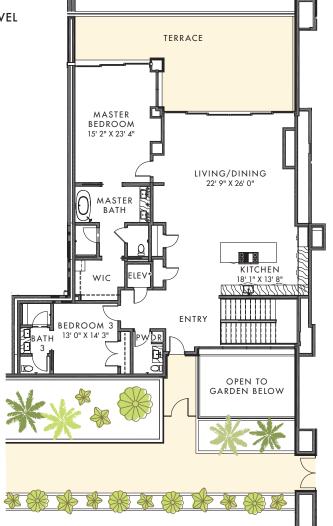

# FLOOR PLAN

| 5,485 SF |
|----------|
| 2,883 SF |
| 2,602 SF |
| 4        |
| 4        |
| 2        |
|          |

MAIN LEVEL

LOWER LEVELS OF THE CLUBHOUSE.

All plans, elevations, dimensions and plan details are subject to change by Developer without notice. Installation locations are approximate and may change at Developer's discretion. This floor plan reflects an optional elevator that can be added to this unit.