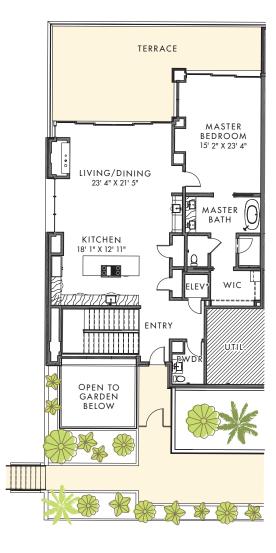

## FLOOR PLAN

| Total SF       | 4,707 SF |
|----------------|----------|
| Lower Level    | 2,633 SF |
| Main Level     | 2,074 SF |
| Bedrooms       | 3        |
| Bathrooms      | 3        |
| Half Bathrooms | 2        |
|                |          |

MAIN LEVEL

All plans, elevations, dimensions and plan details are subject to change by Developer without notice. Installation locations are approximate and may change at Developer's discretion. This floor plan reflects an optional elevator that can be added to this unit.