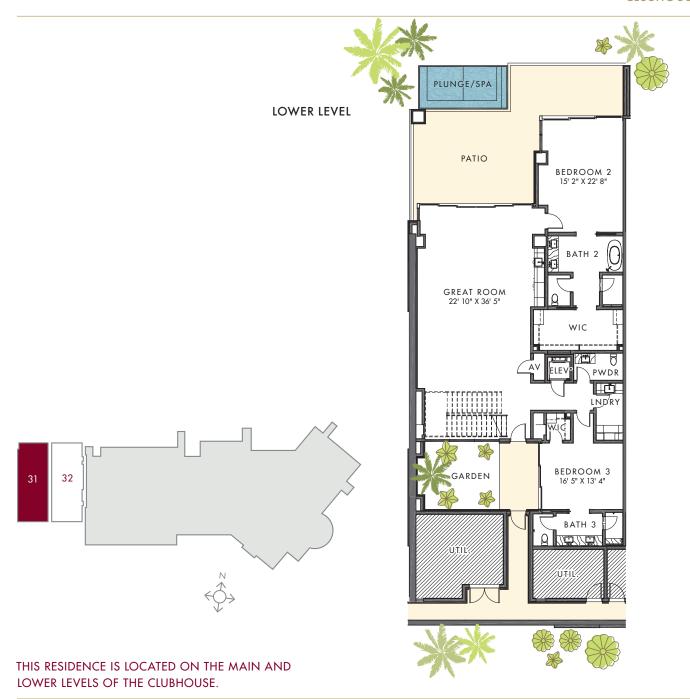

## FLOOR PLAN

| Total SF       | 4,707 SF |
|----------------|----------|
| Lower Level    | 2,633 SF |
| Main Level     | 2,074 SF |
| Bedrooms       | 3        |
| Bathrooms      | 3        |
| Half Bathrooms | 2        |
|                |          |