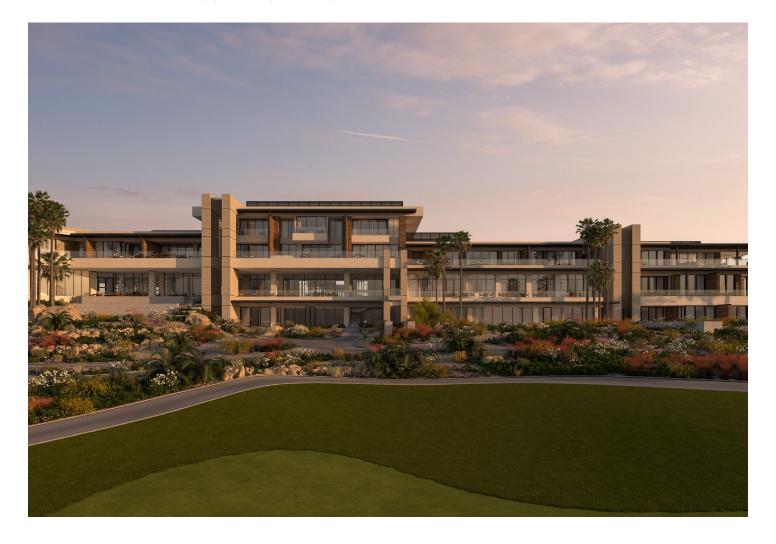

## CLUBHOUSE SUITE #31 | 4,707 SQUARE FEET, 3 BEDROOM

Located in the heart of The Summit Club with countless luxe amenities at hand, the Clubhouse Suites offer a carefree lifestyle for jetsetters and year-round residents alike. Clubhouse Suite #31 is one of few two-story units available within the Clubhouse, offering unparalleled access to dining, spa facilities and beyond. Featuring a refined garden entryway and views of Red Rock Canyon, Clubhouse Suite #31 offers a distinctive living opportunity in the peak of The Summit.