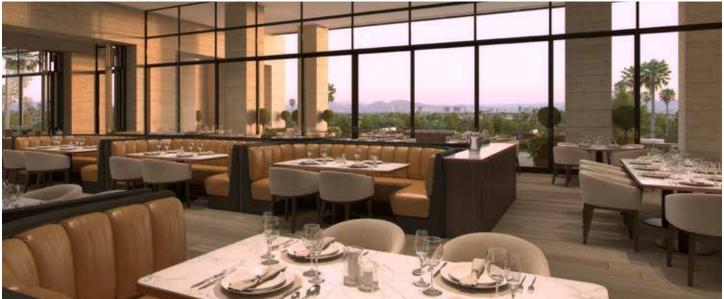

## CLUBHOUSE SUITE #25 | 3,360 SQUARE FEET, 3 BEDROOM

Located in the heart of The Summit Club with countless luxe amenities at hand, the Clubhouse Suites offer a carefree lifestyle for jetsetters and year-round residents alike. The Suites offer one-, two- and three-bedroom floor plans with one- and two-story options, ranging from 1,440-3,400 square feet. The elegant residences include great rooms and patios for gracious entertaining indoors and out.