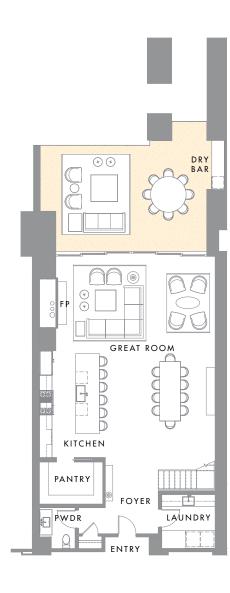

## CLUBHOUSE SUITE #25 | 3,360 SQUARE FEET, 3 BEDROOM

Located in the heart of The Summit Club with countless luxe amenities at hand, the Clubhouse Suites offer a carefree lifestyle for jetsetters and year-round residents alike. The Suites offer one-, two- and three-bedroom floor plans with one- and two-story options, ranging from 1,440-3,400 square feet. The elegant residences include great rooms and patios for gracious entertaining indoors and out.

## FLOOR PLAN

| 3,360 SF |
|----------|
| 1,400 SF |
| 1,960 SF |
| 3        |
| 3.5      |
|          |

CLUBHOUSE, SECOND FLOOR

0' 3' 7'

CLUBHOUSE, THIRD FLOOR