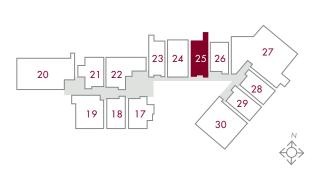

## CLUBHOUSE SUITE #25 | 3,360 SQUARE FEET, 3 BEDROOM

Located in the heart of The Summit Club with countless luxe amenities at hand, the Clubhouse Suites offer a carefree lifestyle for jetsetters and year-round residents alike. The Suites offer one-, two- and three-bedroom floor plans with one- and two-story options, ranging from 1,440-3,400 square feet. The elegant residences include great rooms and patios for gracious entertaining indoors and out.

## FLOOR PLAN

| 3,360 SF |
|----------|
| 1,400 SF |
| 1,960 SF |
| 3        |
| 3.5      |
|          |

CLUBHOUSE, SECOND FLOOR

0' 3' 7'

CLUBHOUSE, THIRD FLOOR