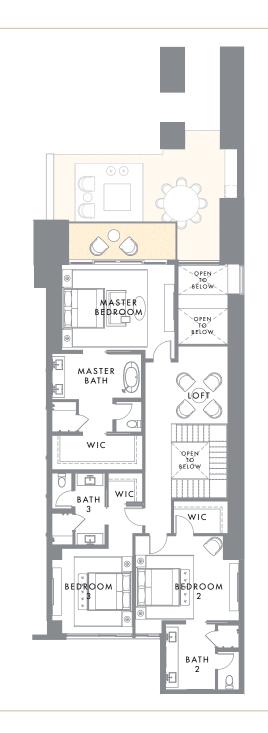

## CLUBHOUSE SUITE #25 | 3,360 SQUARE FEET, 3 BEDROOM

Located in the heart of The Summit Club with countless luxe amenities at hand, the Clubhouse Suites offer a carefree lifestyle for jetsetters and year-round residents alike. The Suites offer one-, two- and three-bedroom floor plans with one- and two-story options, ranging from 1,440-3,400 square feet. The elegant residences include great rooms and patios for gracious entertaining indoors and out.

## FLOOR PLAN

| 3,360 SF |
|----------|
| 1,400 SF |
| 1,960 SF |
| 3        |
| 3.5      |
|          |

CLUBHOUSE, SECOND FLOOR

0' 3' 7'

CLUBHOUSE, THIRD FLOOR