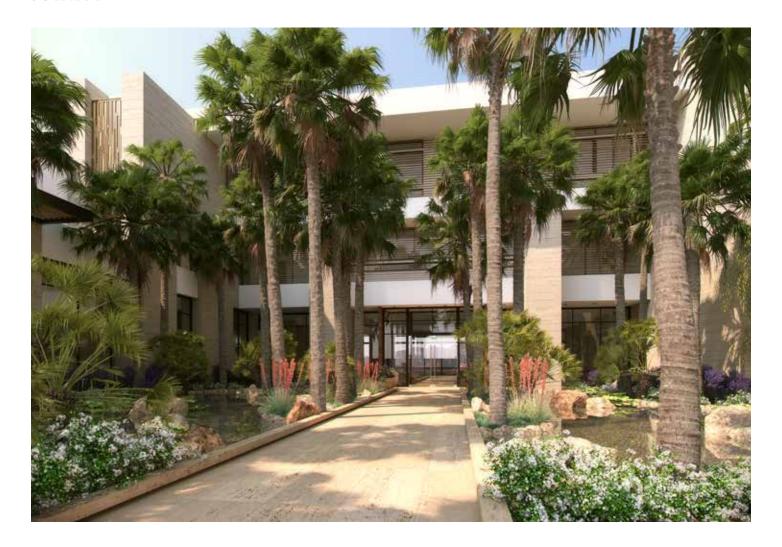

## CLUBHOUSE SUITE #25 | 3,360 SQUARE FEET, 3 BEDROOM

Located in the heart of The Summit Club with countless luxe amenities at hand, the Clubhouse Suites offer a carefree lifestyle for jetsetters and year-round residents alike. The Suites offer one-, two- and three-bedroom floor plans with one- and two-story options, ranging from 1,440-3,400 square feet. The elegant residences include great rooms and patios for gracious entertaining indoors and out.