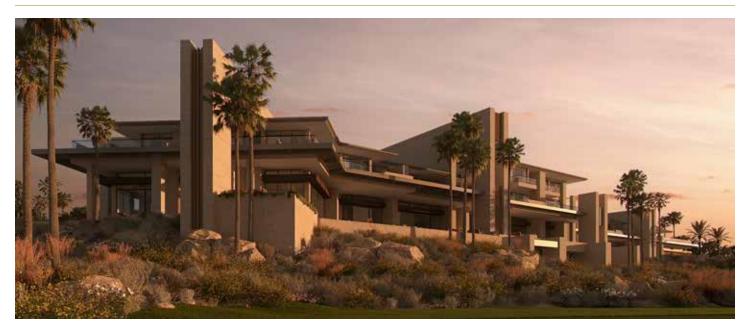

## CLUBHOUSE SUITE #25 | 3,360 SQUARE FEET, 3 BEDROOM

Located in the heart of The Summit Club with countless luxe amenities at hand, the Clubhouse Suites offer a carefree lifestyle for jetsetters and year-round residents alike. The Suites offer one-, two- and three-bedroom floor plans with one- and two-story options, ranging from 1,440-3,400 square feet. The elegant residences include great rooms and patios for gracious entertaining indoors and out.