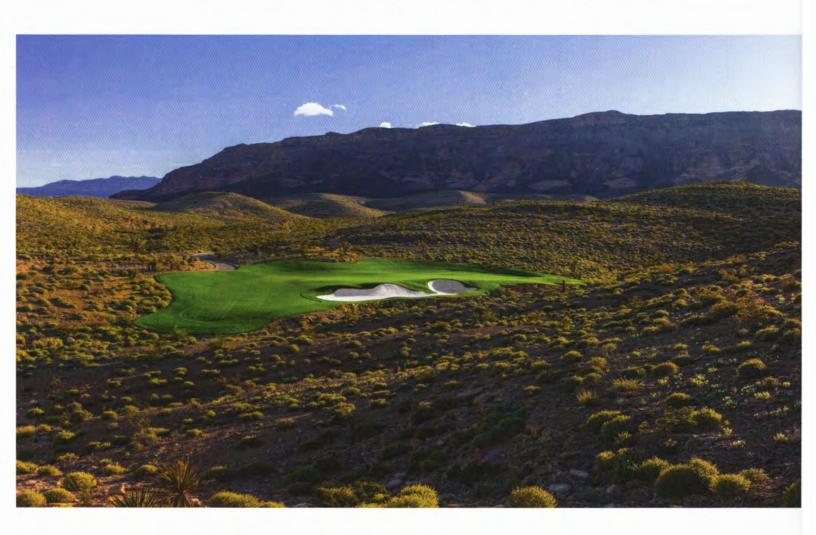

The Summit is located in the southwestern area of the Las Vegas valley in Summerlin, featuring a Tom Fazio masterpiece created in a mountain and desert environment accented with elevation changes, water features, and natural vistas of the mountain ranges one way and the majestic Strip the other. The Summit will feature 262 residences, the tantalizing course and practice facility, wellness and recreation

Fazio first saw The Summit plot of land in the southern area of Summerlin in February of 2014. He was stunned by the dramatic topography, quickly realizing how imposing the challenge would be while also falling in the love with the project.