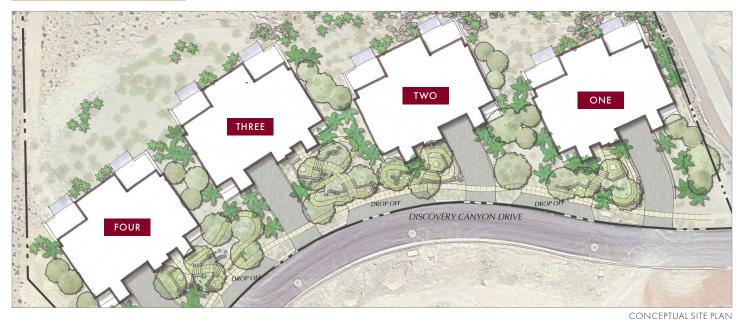

The Canyon Suites Collection is defined by beautiful views of Red Rock Canyon and our signature 18th hole, as well as the unrivaled access to The Summit Club's vast amenities. Steps away from the Clubhouse, this selection of well-appointed residences includes a duo of two-bedroom suites on both Levels 1 and 2, with an exclusive third-floor penthouse suite featuring private elevator access, totaling 20 residences across four buildings. Elegant and expansive great rooms, bedrooms with generous closets, and reserved subterranean parking for both automobiles and golf carts offer convenience and luxury that define The Summit lifestyle.

## SITE PLAN

All plans, square footages, elevations, dimensions, plan details, finishes and amenities are subject to change by the Developer without notice. Installation locations are approximate and may change at the Developer's discretion. All measurements are approximate.