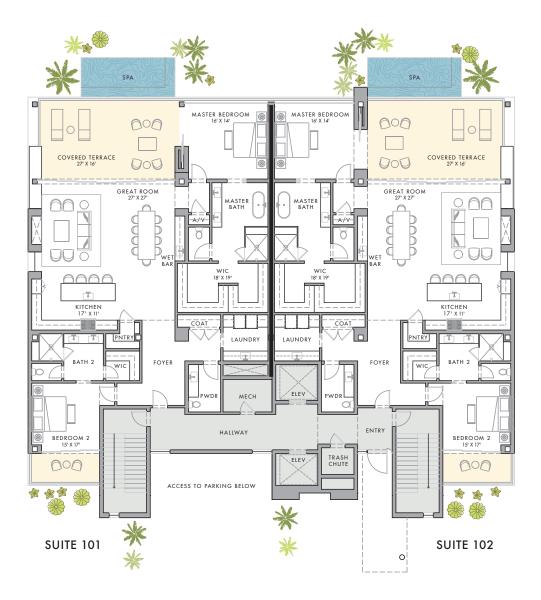

#### THE CANYON SUITES COLLECTION | ONE - SUITES 101 AND 102

## FLOOR PLAN

| Total SQ Footage | 2,690 SF |
|------------------|----------|
| Bedrooms         | 2        |
| Bathrooms        | 2        |
| Half Bathrooms   | 1        |

All plans, square footages, elevations, dimensions, plan details, finishes and amenities are subject to change by the Developer without notice. Installation locations are approximate and may change at the Developer's discretion. All measurements are approximate.