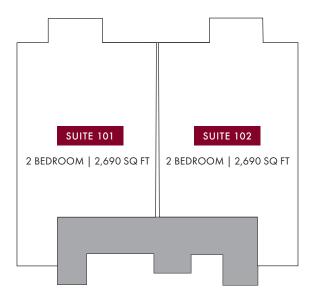

#### THE CANYON SUITES COLLECTION | ONE - SUITES 101 AND 102

## FLOOR PLAN

| Total SQ Footage | 2,690 SF |
|------------------|----------|
| Bedrooms         | 2        |
| Bathrooms        | 2        |
| Half Bathrooms   | 1        |

All plans, square footages, elevations, dimensions, plan details, finishes and amenities are subject to change by the Developer without notice. Installation locations are approximate and may change at the Developer's discretion. All measurements are approximate.