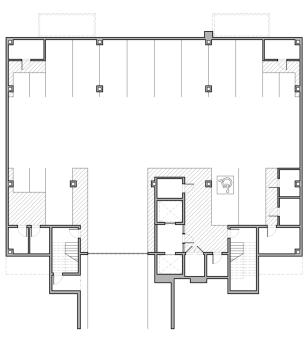

rivaled access to The Summit Club's vast amenities. Steps away from the Clubhouse, this selection of well-appointed residences includes a duo of two-bedroom suites on both Levels 1 and 2, with an exclusive third-floor penthouse suite featuring private elevator access, totaling 20 residences across four buildings. Elegant and expansive great rooms, bedrooms with generous closets, and reserved subterranean parking for both automobiles and golf carts offer convenience and luxury that define The Summit lifestyle.



## SITE PLAN





All plans, square footages, elevations, dimensions, plan details, finishes and amenities are subject to change by the Developer without notice. Installation locations are approximate and may change at the Developer's discretion. All measurements are approximate.



SUBTERRANEAN PARKING



LEVEL 2









#### SALES OFFICE T +1.702.970.2207 E info@summitclubnv.com

#### THE SUMMIT CLUB

11750 Summit Club Drive Las Vegas, NV 89135





These materials, square footage, features and amenities described and depicted herein are based upon current development plans, which are subject to change without notice. Renderings reflect sample fixtures and finishes, which can be personalized for final construction; inquire with your sales representative for more information. Obtain the property report required by applicable government authorities before signing anything. No governmental agency has judged the merits or value, if any, of this property. This material shall not constitute an offer to sell in any state where prior registration is required. February 20