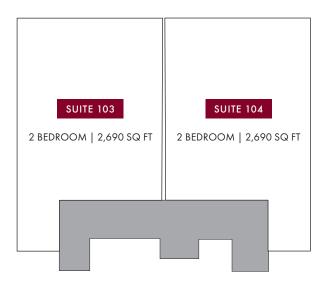

#### THE CANYON SUITES COLLECTION | ONE - SUITES 103 AND 104

## FLOOR PLAN

| Total SQ Footage | 2,690 SF |
|------------------|----------|
| Bedrooms         | 2        |
| Bathrooms        | 2        |
| Half Bathrooms   | 1        |
|                  |          |

All plans, square footages, elevations, dimensions, plan details, finishes and amenities are subject to change by the Developer without notice. Installation locations are approximate and may change at the Developer's discretion. All measurements are approximate.