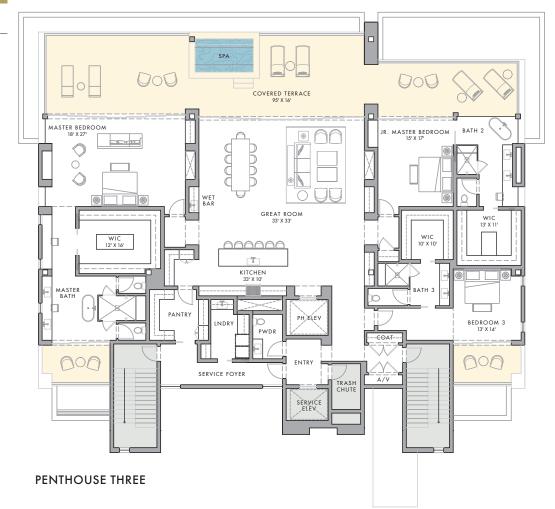

### THE CANYON SUITES COLLECTION | PENTHOUSE THREE THREE BEDROOM WITH DELUXE MASTER FLOOR PLAN

## FLOOR PLAN

| Total SQ Footage | 4,905 SF |
|------------------|----------|
| Bedrooms         | 3        |
| Bathrooms        | 3        |
| Half Bathrooms   | 1        |
|                  |          |