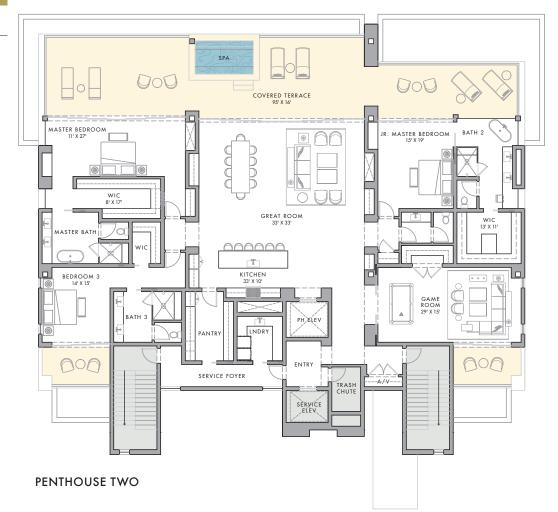

### THE CANYON SUITES COLLECTION | PENTHOUSE TWO THREE BEDROOM WITH GAME ROOM FLOOR PLAN

# FLOOR PLAN

| Total SQ Footage | 4,905 SF |
|------------------|----------|
| Bedrooms         | 3        |
| Bathrooms        | 3        |
| Half Bathrooms   | 2        |
|                  |          |