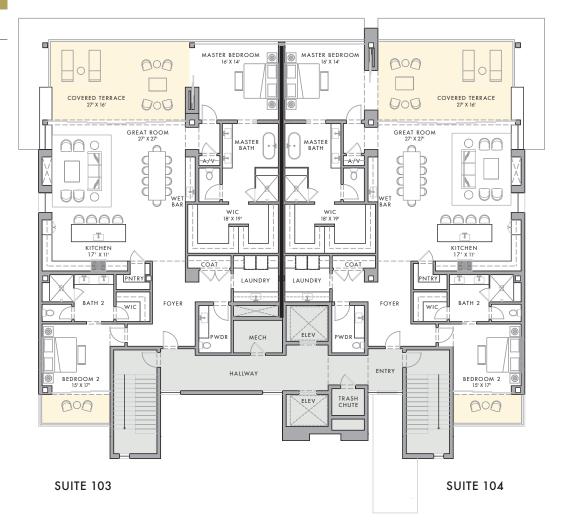

#### THE CANYON SUITES COLLECTION | ONE - SUITES 103 AND 104

## FLOOR PLAN

| Total SQ Footage | 2,690 SF |
|------------------|----------|
| Bedrooms         | 2        |
| Bathrooms        | 2        |
| Half Bathrooms   | 1        |
|                  |          |

All plans, square footages, elevations, dimensions, plan details, finishes and amenities are subject to change by the Developer without notice. Installation locations are approximate and may change at the Developer's discretion. All measurements are approximate.