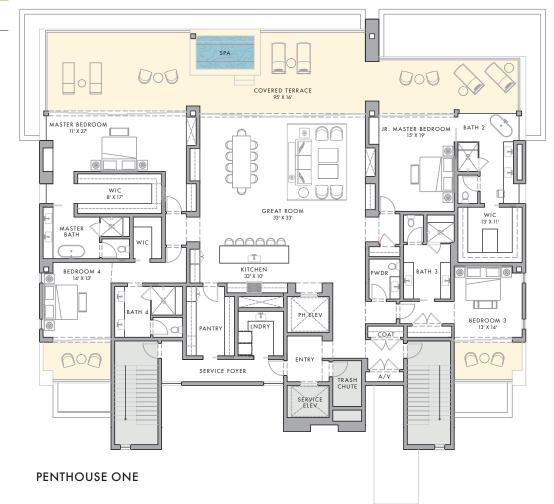

### THE CANYON SUITES COLLECTION | PENTHOUSE ONE FOUR BEDROOM FLOOR PLAN

# FLOOR PLAN

| Total SQ Footage | 4,905 SF |
|------------------|----------|
| Bedrooms         | 4        |
| Bathrooms        | 4        |
| Half Bathrooms   | 1        |
|                  | 1        |