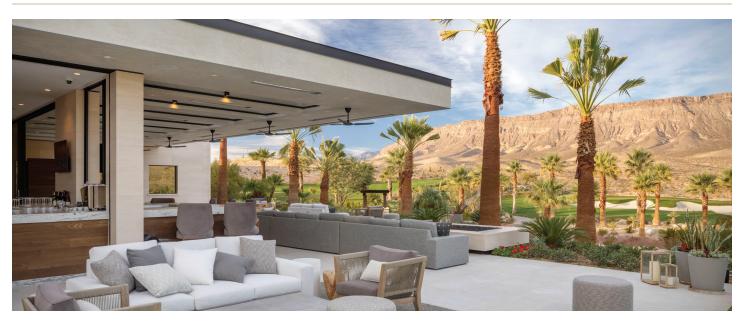

The Canyon Suites Collection is defined by beautiful views of Red Rock Canyon and our signature 18th hole, as well as the unrivaled access to The Summit Club's vast amenities. Steps away from the Clubhouse, this selection of well-appointed residences includes a duo of two-bedroom suites on both Levels 1 and 2, with an exclusive third-floor penthouse suite featuring private elevator access, totaling 20 residences across four buildings. Elegant and expansive great rooms, bedrooms with generous closets, and reserved subterranean parking for both automobiles and golf carts offer convenience and luxury that define The Summit lifestyle.