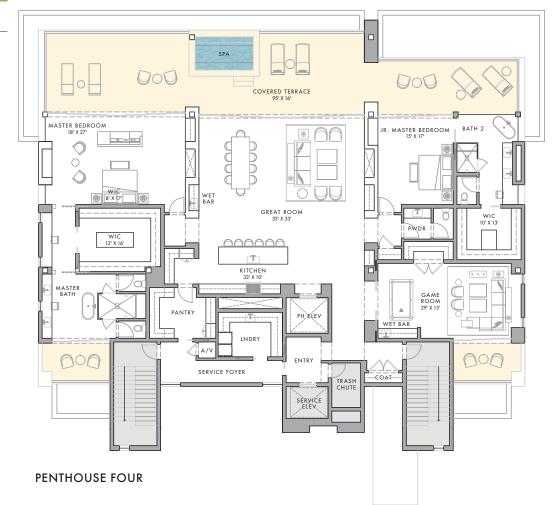

### THE CANYON SUITES COLLECTION | PENTHOUSE FOUR DELUXE MASTER WITH GAME ROOM FLOOR PLAN

# FLOOR PLAN

| Total SQ Footage | 4,905 SF |
|------------------|----------|
| Bedrooms         | 2        |
| Bathrooms        | 2        |
| Half Bathrooms   | 1        |
|                  | I        |