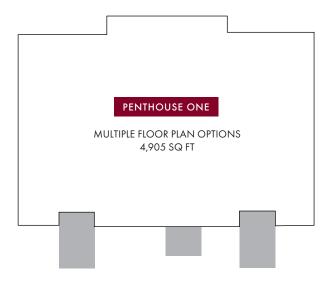

### THE CANYON SUITES COLLECTION | PENTHOUSE ONE FOUR BEDROOM FLOOR PLAN

# FLOOR PLAN

| Total SQ Footage | 4,905 SF |
|------------------|----------|
| Bedrooms         | 4        |
| Bathrooms        | 4        |
| Half Bathrooms   | 1        |
|                  | 1        |